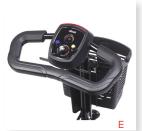

- Armrests are padded, contoured, width and angle adjustable. (Figure F)
- Delta tiller with ergonomic throttle control. (Figure E)
- Armrest covers with reflectors.
- Large plastic basket with carry handle.
- Height adjustable swivel seat with fold down backrest.
- Anti-tip wheels.
- Extended footboard provides ample space for taller users. (Figure C)