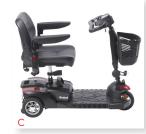

- Armrests are padded, contoured, width and angle adjustable. (Figure F)
- Delta tiller with ergonomic throttle control. (Figure E)
- Armrest covers with reflectors.
- Large plastic basket with carry handle.
- Height adjustable swivel seat with fold down backrest.
- Anti-tip wheels.
- Extended footboard provides ample space for taller users. (Figure C)