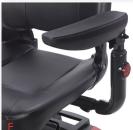

- Armrests are padded, contoured, width and angle adjustable. (Figure F)
- Delta tiller with ergonomic throttle control. (Figure E)
- Armrest covers with reflectors.
- Large plastic basket with carry handle.
- Height adjustable swivel seat with fold down backrest.
- Anti-tip wheels.
- Extended footboard provides ample space for taller users. (Figure C)