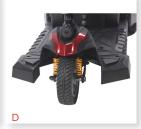

## **Scout DST 3-Wheel**

**Travel Scooter** 

- Dynamic Suspension Technology (DST) features front and rear suspension coils for the most comfortable ride on all terrain. (Figure D)
- Charge port located on the control panel and battery pack for easy charging.
- Headlight
- Interchangeable color panels in red and blue.
- Quick & easy disassembly.