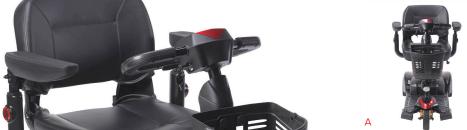

- Armrests are padded, contoured, width and angle adjustable. (Figure F)
- Delta tiller with ergonomic throttle control. (Figure E)
- Armrest covers with reflectors.
- Large plastic basket with carry handle.
- Height adjustable swivel seat with fold down backrest.
- Anti-tip wheels.
- Extended footboard provides ample space for taller users. (Figure C)