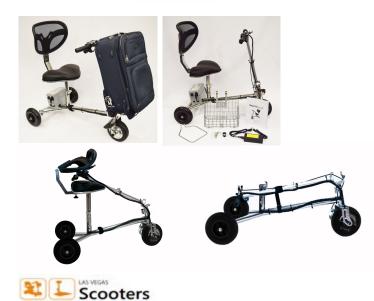

The SmartScoot™ lightweight mobile scooter has two folding options and three speeds, rear-wheel settings and lighter mobility scooter pieces than other brands. With a maximum speed of 7mph, adjustable from 3mph, the SmartScoot™ portable mobility scooter provides the ability to cruise at maximum speed and a large bandwidth for speed adjustment.

The SmartScoot™ leverages a 4lb lithium-ion scooter battery with up to 12 miles of range to SmartScoot™ mobile scooters while complying with FAA regulations for air travel.

This portable mobility scooter is a smart option for active and on-the-go lifestyles!