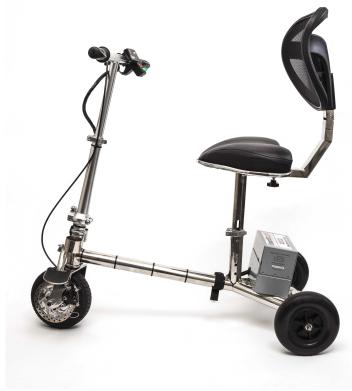

The SmartScoot™ lightweight mobile scooter has two folding options and three speeds, rear-wheel settings and lighter mobility scooter pieces than other brands. With a maximum speed of 7mph, adjustable from 3mph, the SmartScoot™ portable mobility scooter provides the ability to cruise at maximum speed and a large bandwidth for speed adjustment.

The SmartScoot™ leverages a 4lb lithium-ion scooter battery with up to 12 miles of range to SmartScoot™ mobile scooters while complying with FAA regulations for air travel.

This portable mobility scooter is a smart option for active and on-the-go lifestyles!