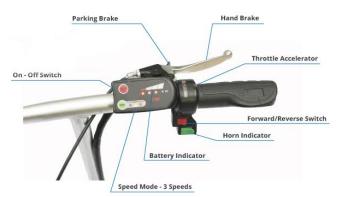

The SmartScoot™ lightweight mobile scooter has two folding options and three speeds, rear-wheel settings and lighter mobility scooter pieces than other brands. With a maximum speed of 7mph, adjustable from 3mph, the SmartScoot™ portable mobility scooter provides the ability to cruise at maximum speed and a large bandwidth for speed adjustment.