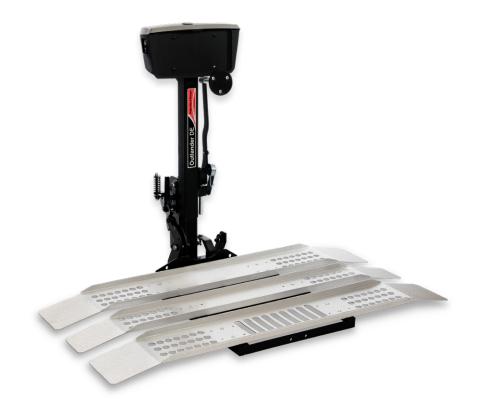

## **Outlander DE**

The **Outlander DE** is a dual-entry, three-rail scooter lift compatible with both 3- and 4-wheel small to mid-size scooters. The lift features an integrated automatic scooter lockdown arm designed to provide a secure self-locking mechanism for compatible mobility scooters. The simple hitched-based installation requires little to no modification to your vehicle or mobility device and allows for easy removal. The drive-on/drive-off platform enables loading from either end of the lift and takes the hassle out of loading your mobility scooter in a busy parking area.

## **FEATURES AND BENEFITS**

- 350 lb (158.8 kg) lifting capacity
- · Compatible with Class II, III, or IV hitches
- · LED puddle light for ease of use at night
- · Toggle switch for ease of up and down use
- · Integrated license plate bracket
- Phosphate undercoating for weather resistance
- · LED indicator for On/Off
- · Standard hardwire kit
- · Manual override with tool kit

| BASE WEIGHT <sup>1</sup>                   | 84 lb (38.1 kg)                                                            |
|--------------------------------------------|----------------------------------------------------------------------------|
| MAXIMUM SCOOTER/PC<br>OVERALL WEIGHT       | 350 lb² (158.8 kg)                                                         |
| MAXIMUM PRODUCT WIDTH                      | 27" (68.6 cm)                                                              |
| OVERALL PLATFORM LENGTH                    | 51" (129.5 cm)<br>42" (106.7 cm) usable surface                            |
| MAXIMUM TRAVEL DISTANCE<br>FROM THE GROUND | 21" (53.3 cm)                                                              |
| MOTOR                                      | 12-volt DC                                                                 |
| WARRANTY                                   | 3-Year Transferable                                                        |
| HITCH CLASS <sup>3</sup>                   | II, III, IV                                                                |
| OPTIONS                                    | Battery pack w/ charger Swing-away adaptor Strap kit Scooter hold-down arm |
| VEHICLE PLATFORM                           | Full-size van, Minivan,<br>Truck, Sedan, SUV and<br>Crossover              |