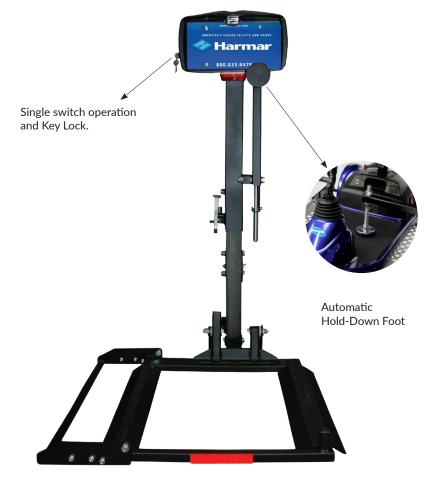

## SEE THE VIEW, NOT THE LIFT

The open platform design of the AL160 Profile Scooter Lift creates a simple, streamlined silhouette. Its understated presence on a vehicle is stylish and ideal for compact cars.

## AL160 PRODUCT SPECIFICATIONS

| Accommodates     | 3- or 4-Wheel Scooters up to 42" (106.7 cm) wheelbase |
|------------------|-------------------------------------------------------|
| Lifting Capacity | 350 lb (159 kg)                                       |
| Installed Weight | 74 lb (33.6 kg)                                       |
| Platform         | 26" x 23" (66 x 58.4 cm)                              |
| Powered          | Fully Powered                                         |
| Securement       | Automatic Hold-Down Foot, Rear Wheel Cradle           |
| Hitch            | l or greater                                          |
| Option(s)        | Battery Pack, Swing-Away, Scooter Cover               |
| Warranty         | 3-Year Transferable                                   |