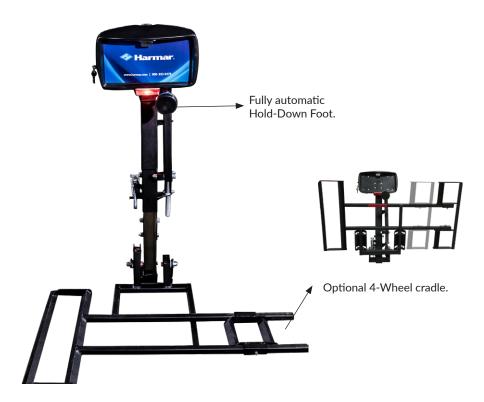

## ADJUSTABLE, LIGHTWEIGHT, PROFILE **PLATFORM THAT** MAXIMIZES VISIBILITY

Ideal for compact three or four wheel scooters and fits many smaller vehicles.

Adjustable cradles are able to accommodate a wide variety of scooters up to 22" (55.9 cm) wide and wheelbases from 26" (56 cm) to 36" (91.4 cm).

## AL015 PRODUCT SPECIFICATIONS

| Accommodates     | Lightweight 3 or 4 Wheel Scooters                             |
|------------------|---------------------------------------------------------------|
| Lifting Capacity | 150 lb (68 kg)                                                |
| Installed Weight | 65 lb (29.5 kg) 3-Wheel cradle / 70 lb (32 kg) 4-Wheel cradle |
| Platform Size    | 22" (55.9 cm) x 40" (101.6 cm)                                |
| Power            | Fully Powered                                                 |
| Hitch Class      | l or greater                                                  |
| Securement(s)    | Automatic Hold-Down Foot, Front & Rear Wheel Cradle           |
| Option(s)        | Battery Pack, Swing-Away, Scooter Cover, 4-Wheel Cradle       |
| Warranty         | 3-Year Transferable                                           |
|                  |                                                               |